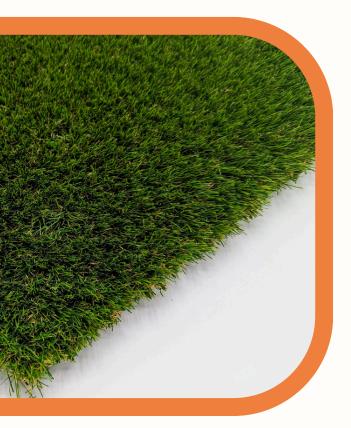

## Comfort Lawn

With a super-soft, lush feel, our 38mm Comfort Lawn is a great choice of artificial lawn for garden spaces – particularly ornamental gardens. Boasting a luxurious, straight and curled 38mm pile and a four-tone colour mix, it always looks well-manicured and maintained. Adding a natural-looking burst of green to any garden, balcony, residential, commercial or event space. Aptly named comfort lawn for its fine and super soft grass fibres. And because it's durable and made using materials of the very highest quality, you know you're getting a stand-out artificial grass that always looks and feels luxe.

Colour 4 tone colour mix

Roll Size 2m and 4m roll widths x 25m

Composition Polyethylene and polypropylene
Type MicroNerve

Dtex 4,500

Pile Height 38mm

Gauge 5/16"

Stitches/m² 28,980

Total Weight 2.860 g/m²