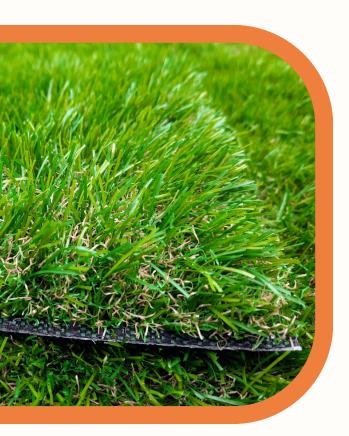

## Bargain Lawn

Our 35mm Bargain Lawn is ideal if you're on a tight budget and looking for realistic lawn grass – and it's a great choice as a starter grass if you're right at the beginning of your artificial grass journey.

Coming in at a 35mm, with a straight and curled pile and three-tone colour mix, it looks and feels realistic while being low maintenance and durable, making it perfect for residential and commercial use, whether that's in a garden or a business.

Colour 3 tone colour mix

Roll Size 2m and 4m roll widths x 30m

Composition Polyethylene and polypropylene
Type C shape
Pile Height 35mm

Gauge 3/8"

Stitches/m² 15,750

Total Weight 1.9 g/m²

Primary Backing Polypropylene