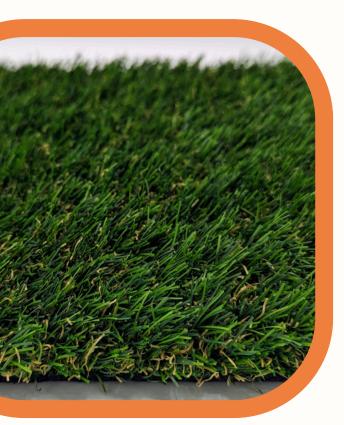

## Miracle Lawn

Super dense and durable 40mm artificial grass. Our Miracle lawn is perfect for busy family gardens that want minimal maintenance and a natural look. A heavy weight yarn and boasting a dark green colouration and super thick feel, this lawn really can be a miracle for your garden.

Heavy duty pile suitable for taking a great deal of foot traffic with little upkeep.

Colour Two tones green with green and beige curl Roll Size 2m and 4m roll widths x 22m Composition Polyethylene and polypropylene Type Straight **Dtex 14,000** Pile Height 40mm **Gauge 3/8"** Stitches/m<sup>2</sup> 15,750 Total Weight 3.155 g/m<sup>2</sup> **Primary Backing Polypropylene Secondary Backing Latex** 