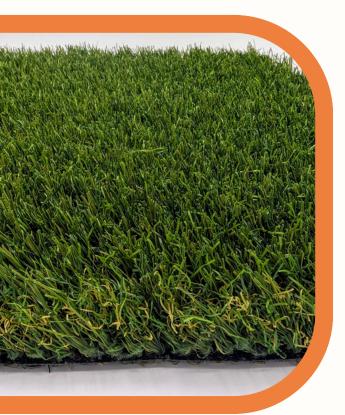

## Supreme Lawn

Our 45mm Supreme Lawn is the most realistic artificial grass on the market today. Its exceptional quality and durability, with a multidirectional 4-tone colour mix perfectly mimics a real lawn. All whilst being low maintenance, versatile and hard-wearing – meaning it combines all the benefits of a real lawn without compromising any of the benefits of artificial grass.

This makes it the ideal choice for show gardens, ornamental landscaping and residential gardens that want to really stand out with a lawn that always looks and feels its luxurious best. Also makes for a great front garden as it blends in with natural lawns all without the mud and mess!

Colour 4 tone colour mix
Roll Size 2m and 4m roll widths x 25m
Composition Polyethylene and polypropylene
Type MicroNerve Semi texturised
Dtex 10.800
Pile Height 45mm
Gauge 3/8"
Stitches/m² 12.600
Total Weight 3.104 g/m²
Primary Backing Polypropylene
Secondary Backing Latex