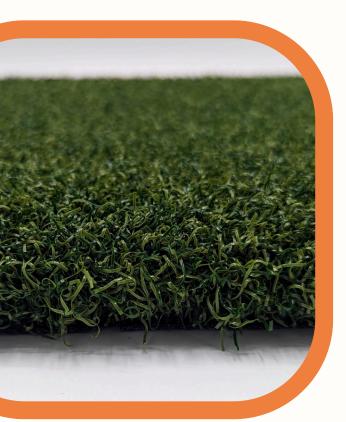

## Golf Tee Turf

Designed to be hard-wearing and durable, our Golf Tee Turf is low maintenance, non-filled and works with or without standard tees, making it both versatile and easy to install. Regardless of your golf setting, this artificial grass is guaranteed to offer a useful and effective solution to your needs. Our golf tee turf is made using two different tones of heavy-duty nylon pile with a height of 25mm, allowing for exceptionally good recovery, durability and gameplay.