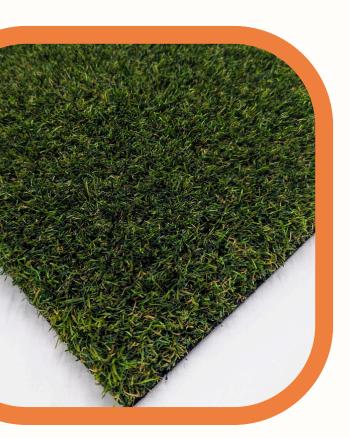

## Natural Lawn

Natural by name Natural by nature! This 30mm pile artificial grass will give you a realistic lawn that is ideal for busy family gardens. For those wanting a more natural look without compromising on durability. Unlike many fake lawns, this grass has a low sheen making it look great from all angles. With a darker colouration, our Natural 30 will blend right in to any garden where you're looking for a real look.