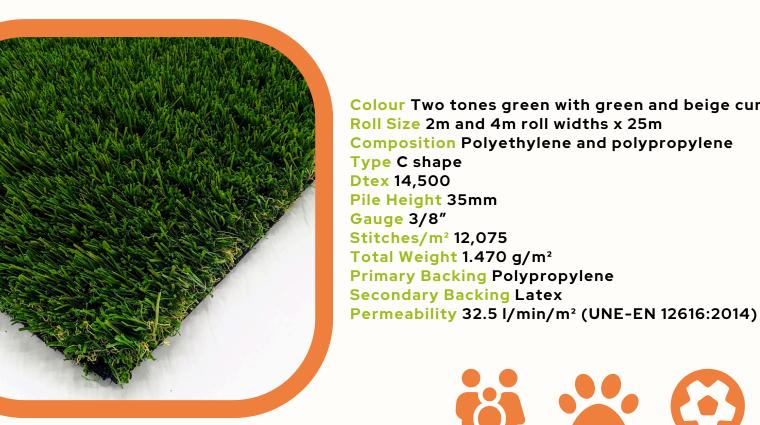

Colour Two tones green with green and beige curl Roll Size 2m and 4m roll widths x 25m Composition Polyethylene and polypropylene Type C shape **Dtex 14,500** Pile Height 35mm **Gauge 3/8"** Stitches/m<sup>2</sup> 12,075 Total Weight 1.470 g/m<sup>2</sup> **Primary Backing Polypropylene** 