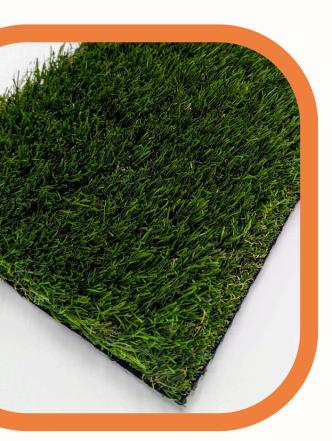

## Prestige Lawn

A vibrant, soft, family friendly 40mm artificial grass. Our top quality Prestige lawn is a great choice of fake lawn for garden spaces. Boasting a bright colour this lawn brightens up any darker shaded garden. Accompanied by a soft pile and decent recovery, this durable product is a great artificial grass for family gardens looking no mud and no mess.