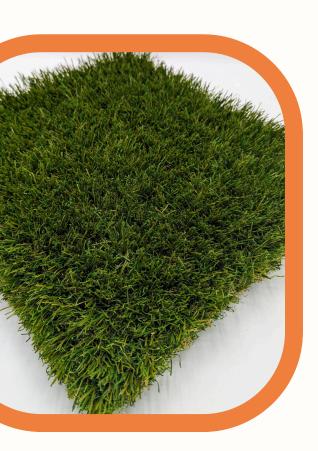

## UltimateLawn

The longest, lushest grass in our range and on the market! Ultimate lawn has 65mm pile is dense and durable but also offers softness. Multidirectional design with olive green shades in C & W shape strands this grass takes realism to a whole new level. With incredible density and pile length this is certainly the most luxurious grass in the range, be sure to make your neighbours jealous with the ultimate artificial grass!

Colour 3 tone colour mix

Roll Size 2m and 4m roll widths x 25m

Composition Polyethylene and polypropylene

Type C & W shape

Pile Height 65mm

Gauge 5/8"

Stitches/m² 8,190

Total Weight 3.6 g/m²

Primary Backing Polypropylene

Secondary Backing Latex

Permeability 60 l/min/m² (UNE-EN 12616:2014)