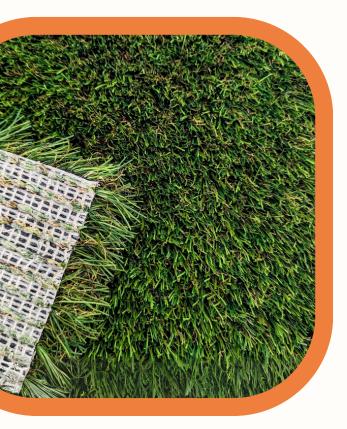

## PET Lawn

PET Lawn, our highest quality 30mm grass has been specifically designed for Pet Lawn and high traffic areas. With its high drainage capacity thanks to the white mesh transparent latex, it allows this grass to drain five times more than conventional latex backed grasses. With C & Diamond Shaped fibres it gives excellent recovery.

Colour Four tones green with brown and beige curl Roll Size 2m and 4m roll widths x 25m Composition Polyethylene and polypropylene Type C and Diamond Monofil **Dtex 14,300** Pile Height 30mm **Gauge 3/8"** Stitches/m<sup>2</sup> 14,175 Total Weight 2,615 g/m<sup>2</sup> **Primary Backing Polypropylene Secondary Backing Transparent latex** Permeability 175 I/min/m<sup>2</sup> (UNE-EN 12616:2014)